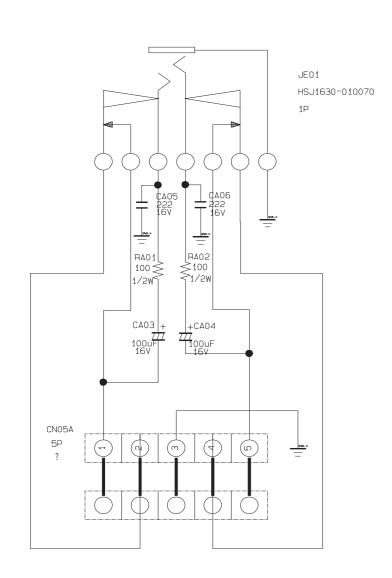

ip | Treat IF+MICOM+VIDEO+MSP+Switching function.                                                               |
| DTV Module | Treat Channel, MPEG Decoder, AC-3 Decoder, CPU, Scaler, Video DAC, Audio function related to DTV signal.   |
| VIDEO      | Output video signal , input by Main Tuner and external equipment through VCTi Chip, as the final CRT R/G/B |
| SOUND      | Output as Speaker through Audio Processing block and Sound AMP inside VCTi                                 |

Samsung Electronics 7-1

## 7-1-2 Power Signal



7-2 Samsung Electronics

#### 7-1-3 Partial Block Diagram

#### 1. Main Block Description



#### 2. DTV MDL Block Description



Samsung Electronics 7-3

# **MEMO**

7-4 Samsung Electronics





Video Audio



Video
Audio

# CRT (MAIN SUB CRT)



Video
Audio