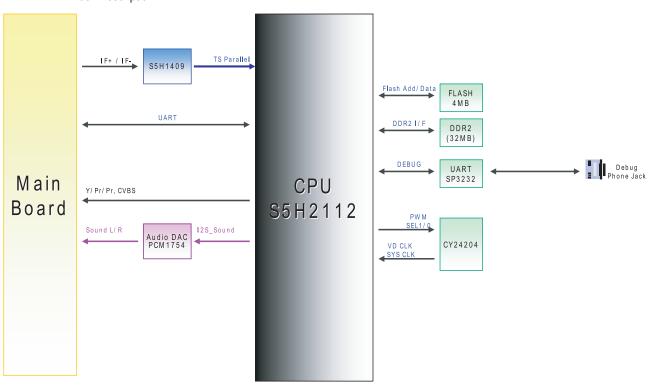

|------------|------------------------------------------------------------------------------------------------------------|
| VCTi 1Chip | Treat IF+MICOM+VIDEO+MSP+Switching function.                                                               |
| DTV Module | Treat Channel, MPEG Decoder, AC-3 Decoder, CPU, Scaler, Video DAC, Audio function related to DTV signal.   |
| VIDEO      | Output video signal , input by Main Tuner and external equipment through VCTi Chip, as the final CRT R/G/B |
| SOUND      | Output as Speaker through Audio Processing block and Sound AMP inside VCTi                                 |

Samsung Electronics 7-1

## 7-1-2 Power Signal



7-2 Samsung Electronics

#### 7-1-3 Partial Block Diagram

#### 1. Main Block Description



#### 2. DTV MDL Block Description



Samsung Electronics 7-3

# **MEMO**

7-4 Samsung Electronics





Video Audio



Video
Audio

# CRT (MAIN SUB CRT)



Video
Audio