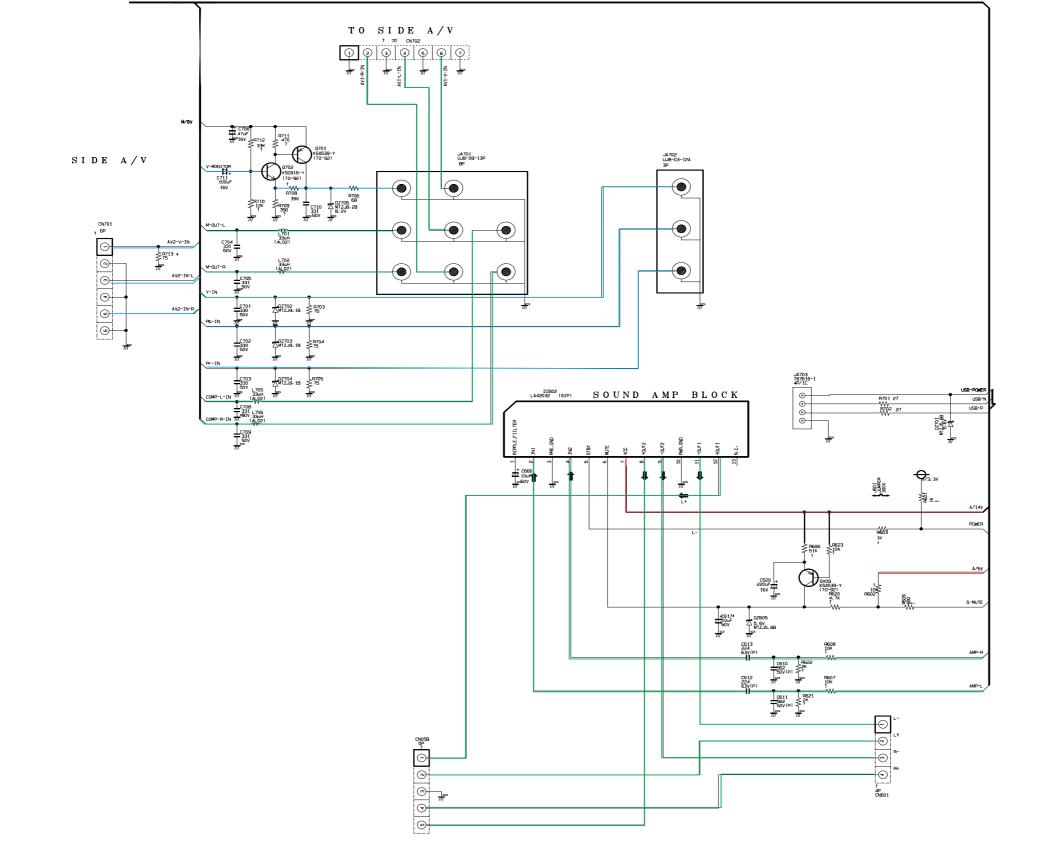

#### 7-1-3 Partial Block Diagram

#### 2. DTV MDL Block Description

Samsung Electronics 7-3