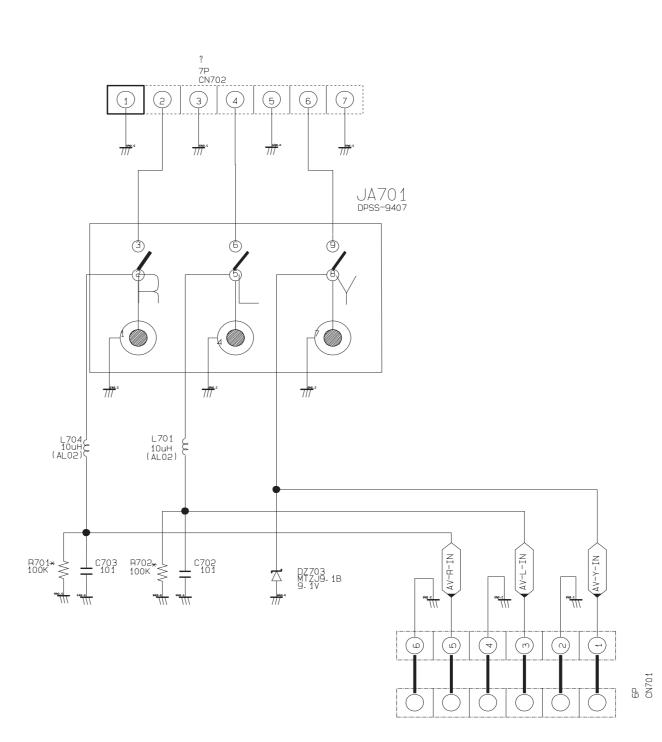

#### 7-1-3 Partial Block Diagram

#### 2. DTV MDL Block Description

Samsung Electronics 7-3