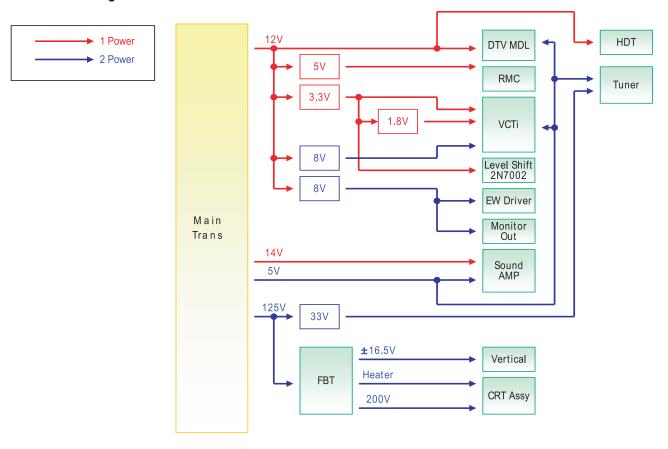

ion



| Part       | Function                                                                                                   |
|------------|------------------------------------------------------------------------------------------------------------|
| VCTi 1Chip | Treat IF+MICOM+VIDEO+MSP+Switching function.                                                               |
| DTV Module | Treat Channel, MPEG Decoder, AC-3 Decoder, CPU, Scaler, Video DAC, Audio function related to DTV signal.   |
| VIDEO      | Output video signal , input by Main Tuner and external equipment through VCTi Chip, as the final CRT R/G/B |
| SOUND      | Output as Speaker through Audio Processing block and Sound AMP inside VCTi                                 |

Samsung Electronics 7-1

## 7-1-2 Power Signal



7-2 Samsung Electronics

#### 7-1-3 Partial Block Diagram

#### 1. Main Block Description



#### 2. DTV MDL Block Description



Samsung Electronics 7-3

# **MEMO**

7-4 Samsung Electronics





Video Audio



Video
Audio

# CRT (MAIN SUB CRT)



Video
Audio