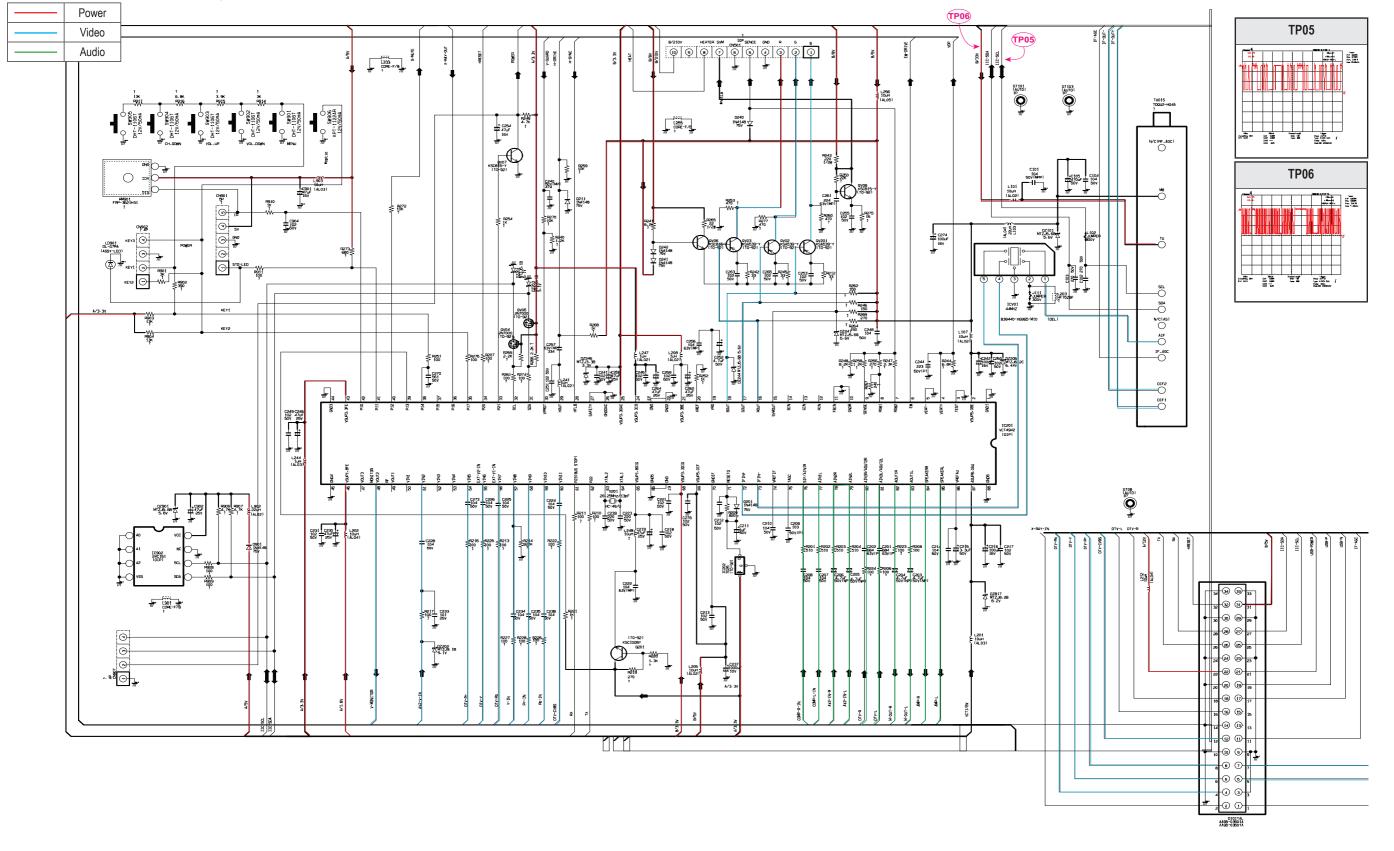

#### 7-1-1 Overall Block Description

| Part       | Function                                                                                                   |
|------------|------------------------------------------------------------------------------------------------------------|
| VCTi 1Chip | Treat IF+MICOM+VIDEO+MSP+Switching function.                                                               |
| DTV Module | Treat Channel, MPEG Decoder, AC-3 Decoder, CPU, Scaler, Video DAC, Audio function related to DTV signal.   |
| VIDEO      | Output video signal , input by Main Tuner and external equipment through VCTi Chip, as the final CRT R/G/B |
| SOUND      | Output as Speaker through Audio Processing block and Sound AMP inside VCTi                                 |

## 7-1-2 Power Signal

7-2 Samsung Electronics

#### 7-1-3 Partial Block Diagram

#### 1. Main Block Description