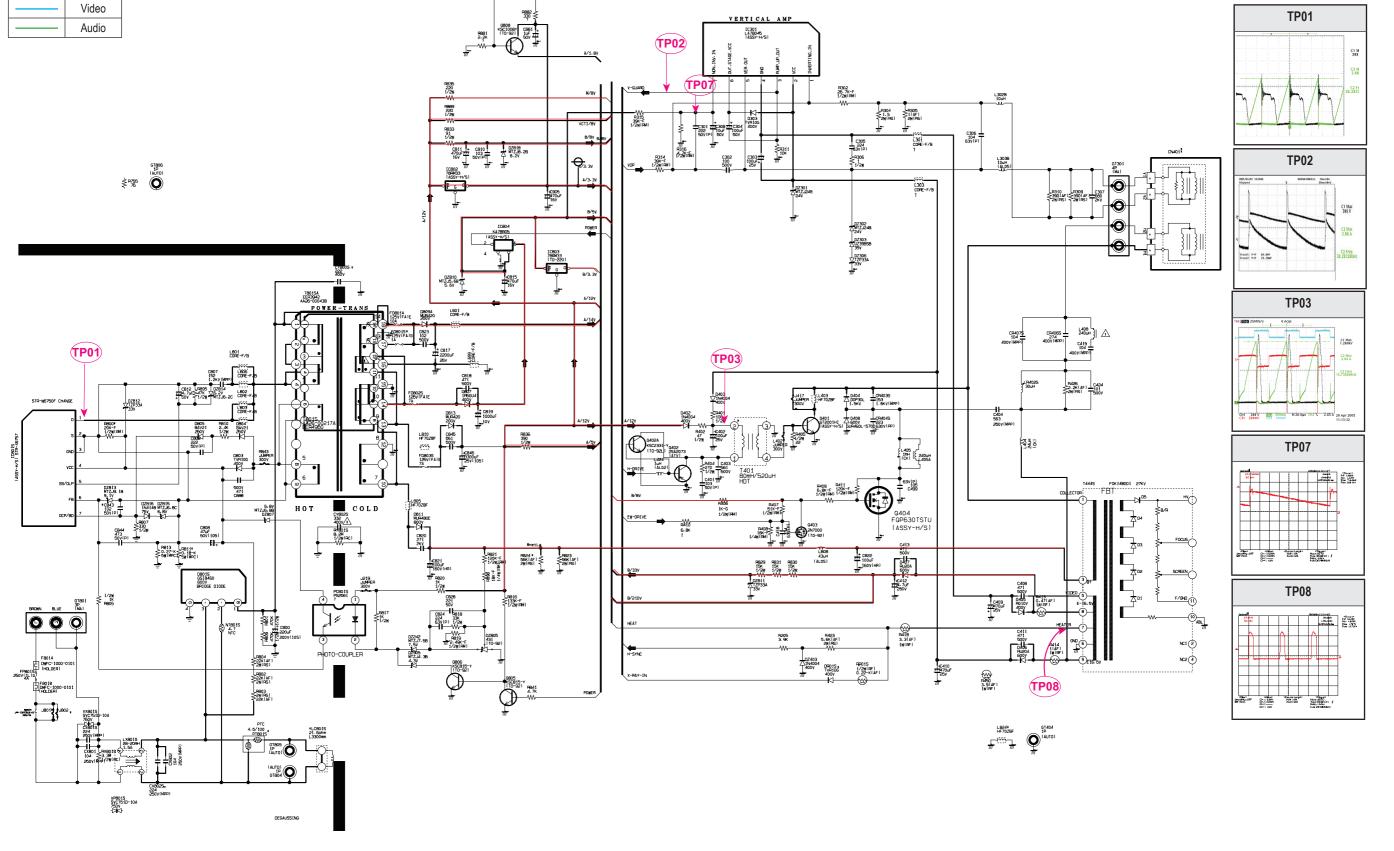

## 7-1-2 Power Signal

7-2 Samsung Electronics

#### 7-1-3 Partial Block Diagram

#### 1. Main Block Description