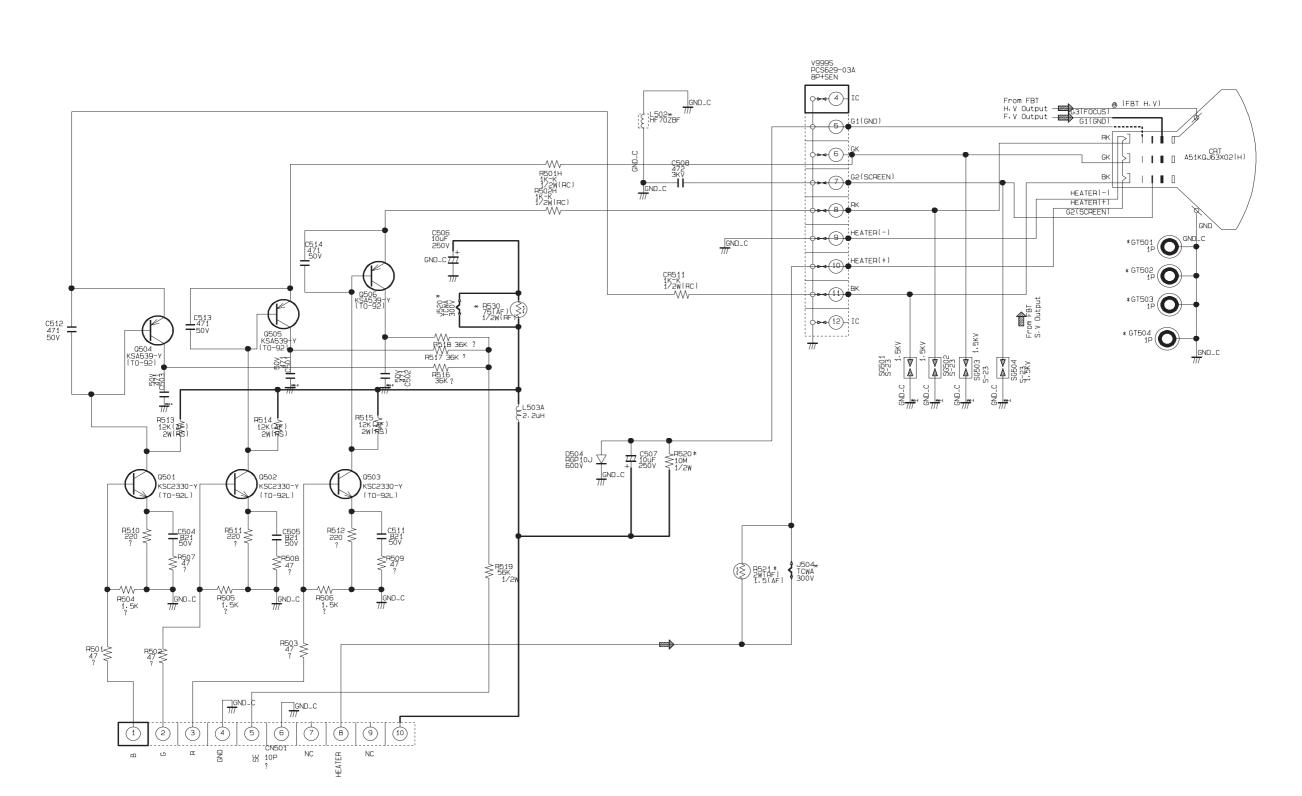

-----|
| VCTi 1Chip | Treat IF+MICOM+VIDEO+MSP+Switching function.                                                               |
| DTV Module | Treat Channel, MPEG Decoder, AC-3 Decoder, CPU, Scaler, Video DAC, Audio function related to DTV signal.   |
| VIDEO      | Output video signal , input by Main Tuner and external equipment through VCTi Chip, as the final CRT R/G/B |
| SOUND      | Output as Speaker through Audio Processing block and Sound AMP inside VCTi                                 |

Samsung Electronics 7-1

## 7-1-2 Power Signal



7-2 Samsung Electronics

#### 7-1-3 Partial Block Diagram

#### 1. Main Block Description



#### 2. DTV MDL Block Description



Samsung Electronics 7-3

# **MEMO**

7-4 Samsung Electronics





Video Audio



Video
Audio

# CRT (MAIN SUB CRT)



Video
Audio