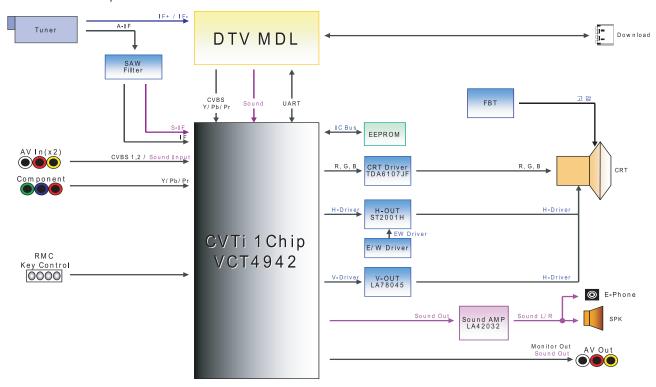

|
|------------|------------------------------------------------------------------------------------------------------------|
| VCTi 1Chip | Treat IF+MICOM+VIDEO+MSP+Switching function.                                                               |
| DTV Module | Treat Channel, MPEG Decoder, AC-3 Decoder, CPU, Scaler, Video DAC, Audio function related to DTV signal.   |
| VIDEO      | Output video signal , input by Main Tuner and external equipment through VCTi Chip, as the final CRT R/G/B |
| SOUND      | Output as Speaker through Audio Processing block and Sound AMP inside VCTi                                 |

Samsung Electronics 7-1

## 7-1-2 Power Signal



7-2 Samsung Electronics

#### 7-1-3 Partial Block Diagram

#### 1. Main Block Description



#### 2. DTV MDL Block Description



Samsung Electronics 7-3

# **MEMO**

7-4 Samsung Electronics





Video Audio



Video
Audio

# CRT (MAIN SUB CRT)



Video
Audio