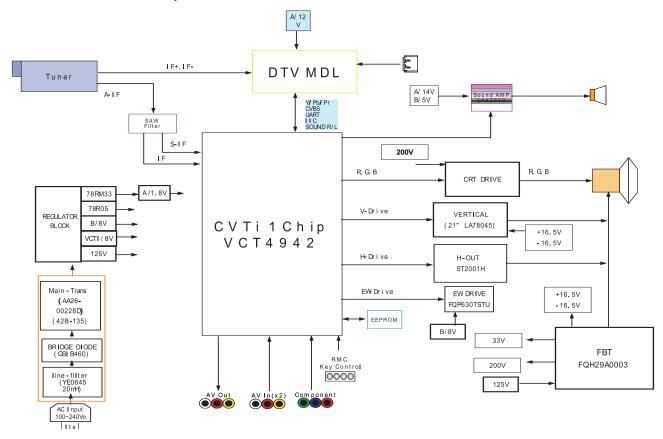

#### 7-1-1 Overall Block Description

| Part       | Function                                                                                                   |
|------------|------------------------------------------------------------------------------------------------------------|
| VCTi 1Chip | Treat IF+MICOM+VIDEO+MSP+Switching function.                                                               |
| DTV Module | Treat Channel, MPEG Decoder, AC-3 Decoder, CPU, Scaler, Video DAC, Audio function related to DTV signal.   |
| VIDEO      | Output video signal , input by Main Tuner and external equipment through VCTi Chip, as the final CRT R/G/B |
| SOUND      | Output as Speaker through Audio Processing block and Sound AMP inside VCTi                                 |

#### 1. Main Block Description